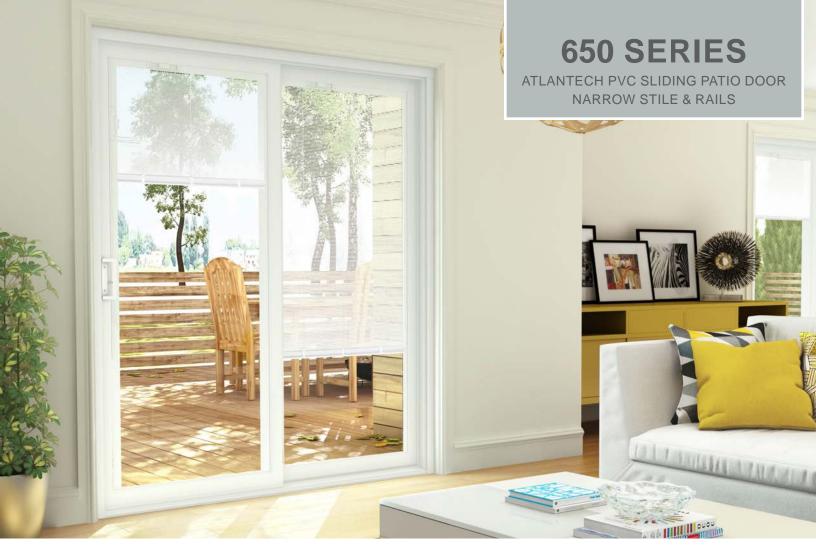

The 650 patio door combines the durability of PVC with the strength of wood inserts in the jambs.

Designed with ease of installation in mind, this door boasts a multitude of features that make it perfectly adaptable to any type of construction. With its standard aluminium sill cover and jamb pocket covers, the 650 offers an exceptional finish, while delivering great performance in a contemporary style.