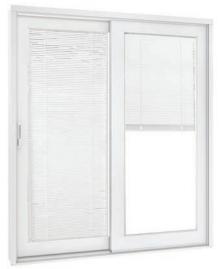

The 650 patio door combines the durability of PVC with the strength of wood inserts in the jambs.

Designed with ease of installation in mind, this door boasts a multitude of features that make it perfectly adaptable to any type of construction. With its standard aluminium sill cover and jamb pocket covers, the 650 offers an exceptional finish, while delivering great performance in a contemporary style.

Stocked 71 1/2" x 79 1/2" Clear Glass | Low-E Argon

Stocked 71 1/2" x 79 1/2" Integrated Blinds | Low-E

**SCAN FOR MORE** 

INFORMATION

Stocked 6' 0" x 6' 8" 15-Lite GBG | Low-E Argon

Stocked 6' 0" x 6' 8"
Integrated Blinds | Low-E

\*Integrated blinds are not energy star rated

As viewed from outside

5' 0" x 6' 8"

Unit Dimensions - 59 ½" x 79 ½"

6' 0" x 6' 8"

Unit Dimensions - 71 ½" x 79 ½"