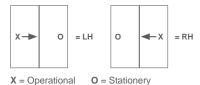

### **Unit Dimensions:**

**X** = Operational **O** = Stationery As viewed from outside

59 1/2" × 79 1/2"

0 Х 0 71 1/2" × 79 1/2" 71 1/2" × 95 1/2"

95 1/2" × 79 1/2" 95 1/2" × 95 1/2"