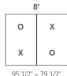

Stocked 6' 0" x 6' 8" 15-Lite GBG | Low-E Argon

Stocked 6' 0" x 6' 8"
Integrated Blinds | Low-E

\*Integrated blinds are not energy star rated

As viewed from outside

5' 0" x 6' 8"

Unit Dimensions - 59 ½" x 79 ½"

6' 0" x 6' 8"

Unit Dimensions - 71 ½" x 79 ½"