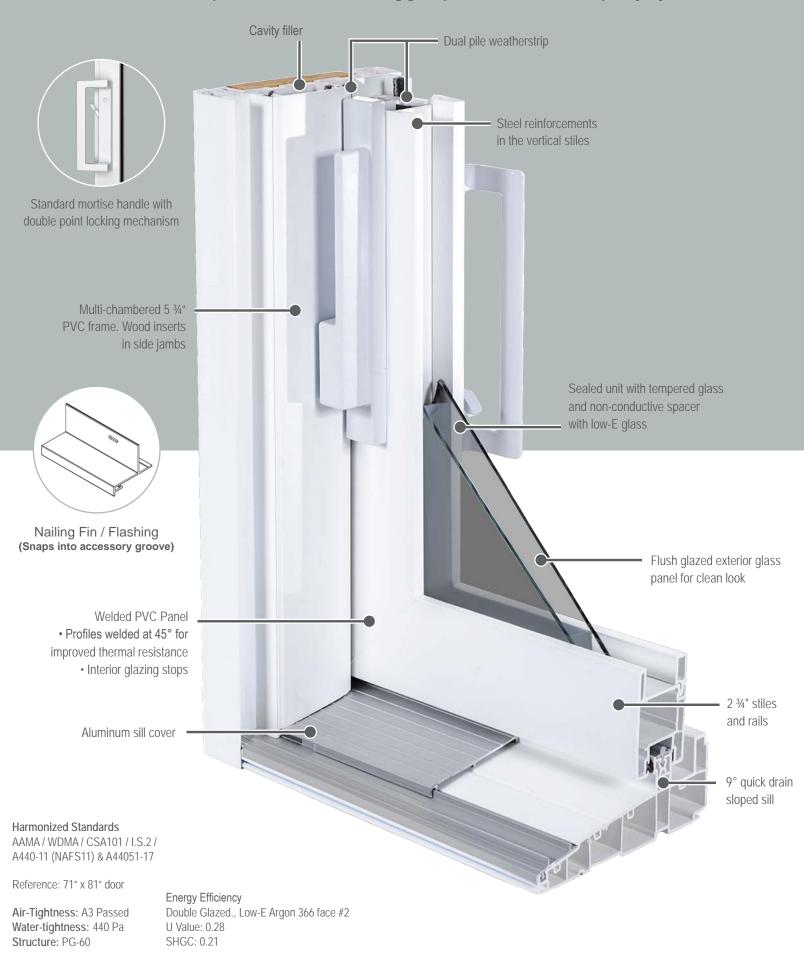

The 650 patio door combines the durability of PVC with the strength of wood inserts in the jambs.

Designed with ease of installation in mind, this door boasts a multitude of features that make it perfectly adaptable to any type of construction. With its standard aluminium sill cover and jamb pocket covers, the 650 offers an exceptional finish, while delivering great performance in a contemporary style.