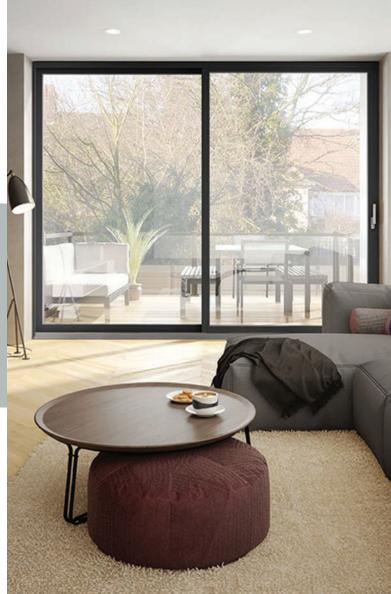

The 650 patio door combines the durability of PVC with the strength of wood inserts in the jambs.

Designed with ease of installation in mind, this door boasts a multitude of features that make it perfectly adaptable to any type of construction. With its standard aluminium sill cover and jamb pocket covers, the 650 offers an exceptional finish, while delivering great performance in a contemporary style.

116 7/16" × 79 1/2" 116 //16 × 79 1/2 140 1/2" × 79 1/2" 140 1/2" × 95 1/2" 188 3/8" × 79 1/2" 188 3/8" × 95 1/2" Give your home a signature look by opting for high quality structure with outstanding efficiency. The maintenance-free frame combines the strength of wood with the durability of PVC. Unparalleled comfort and better energy efficiency thanks to reinforced welded PVC panels with dual weatherstripping.