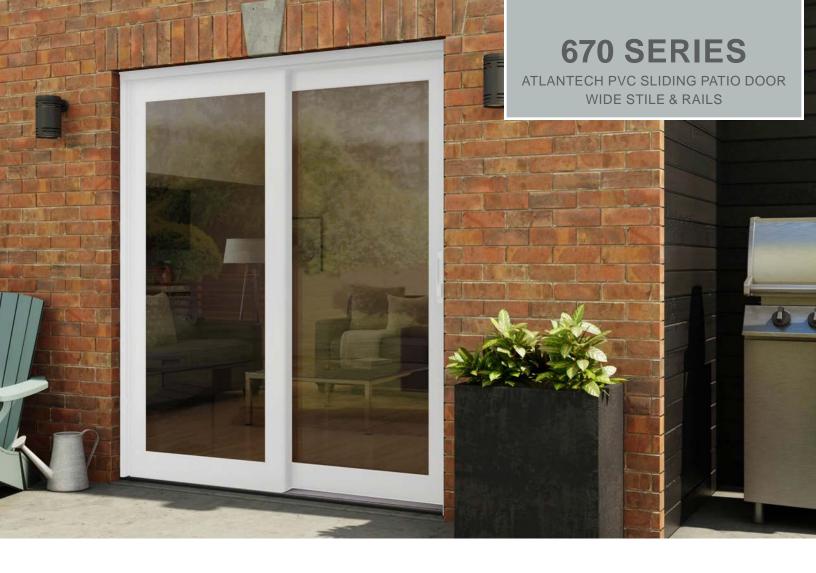

116 7/16" × 79 1/2" 116 //16 × 79 1/2 140 1/2" × 79 1/2" 140 1/2" × 95 1/2" 188 3/8" × 79 1/2" 188 3/8" × 95 1/2" Give your home a signature look by opting for high quality structure with outstanding efficiency. The maintenance-free frame combines the strength of wood with the durability of PVC. Unparalleled comfort and better energy efficiency thanks to reinforced welded PVC panels with dual weatherstripping.