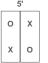

Air-Tightness: A3 Passed Water-tightness: 400 Pa Structure: DP-45

Overall: PG-R45

Energy Efficiency

Double Glazed., Low-E Argon 80/71 face #3

U Value: 0.30 SHGC: 0.48

Stocked 5' 0" x 6' 8" & 6' 0" x 6' 8"

Clear Glass | Low-E Argon

Stocked 6' 0" x 6' 8" 15-Lite GBG | Low-E Argon

Stocked 6' 0" x 6' 8"
Integrated Blinds | Low-E

\*Integrated blinds are not energy star rated

As viewed from outside

5' 0" x 6' 8"

Unit Dimensions - 59 ½" x 79 ½"