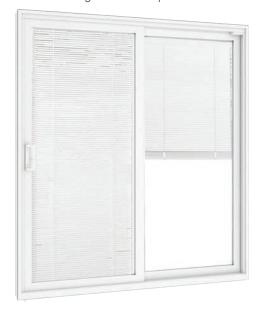

The 650 patio door combines the durability of PVC with the strength of wood inserts in the jambs.

Designed with ease of installation in mind, this door boasts a multitude of features that make it perfectly adaptable to any type of construction. With its standard aluminium sill cover and jamb pocket covers, the 650 offers an exceptional finish, while delivering great performance in a contemporary style.

Stocked 71 1/2" x 79 1/2" Clear Glass | Low-E Argon

Stocked 71 1/2" x 79 1/2" Integrated Blinds | Low-E

**SCAN FOR MORE** 

INFORMATION

Stocked 6' 0" x 6' 8" 15-Lite GBG | Low-E Argon

Stocked 6' 0" x 6' 8"
Integrated Blinds | Low-E

\*Integrated blinds are not energy star rated

As viewed from outside

5' 0" x 6' 8"

Unit Dimensions - 59 ½" x 79 ½"