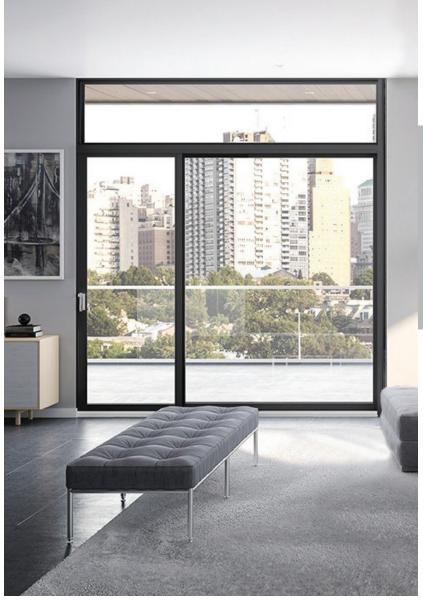

# **Studio**

Aluminum Sliding Patio Door

The Studio patio door exceeds industry performance standards. Ideal for high-rise projects, this door is built to withstand the weather and high winds at the top floors. Studio is a flexible aluminum patio door designed for architectural uses with multiple customization options.