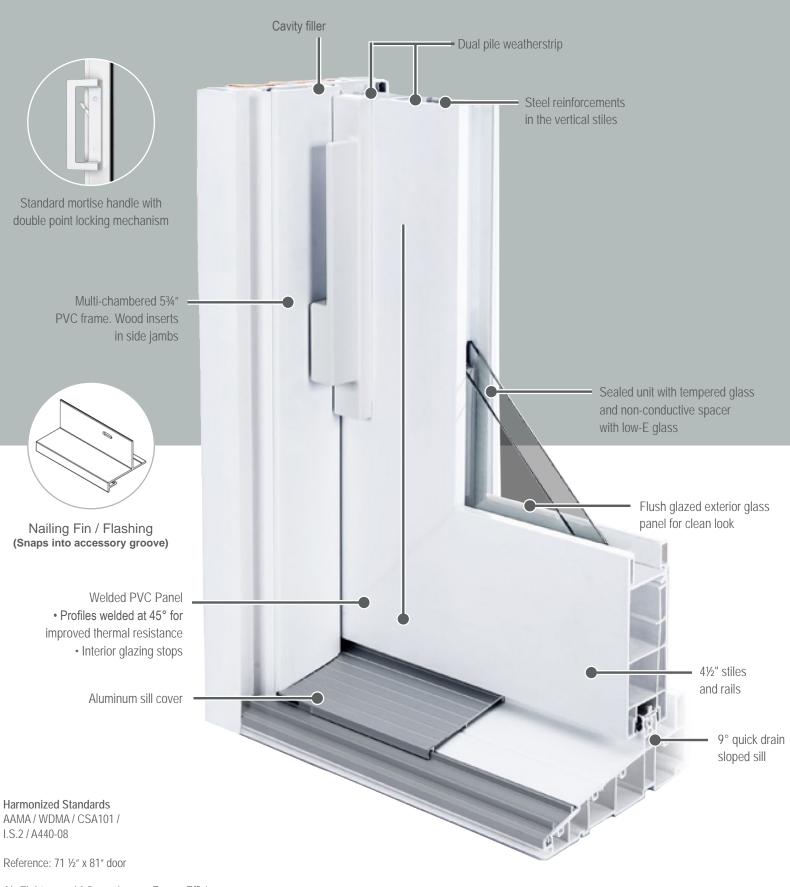

The 650 patio door combines the durability of PVC with the strength of wood inserts in the jambs.

Designed with ease of installation in mind, this door boasts a multitude of features that make it perfectly adaptable to any type of construction. With its standard aluminium sill cover and jamb pocket covers, the 650 offers an exceptional finish, while delivering great performance in a contemporary style.