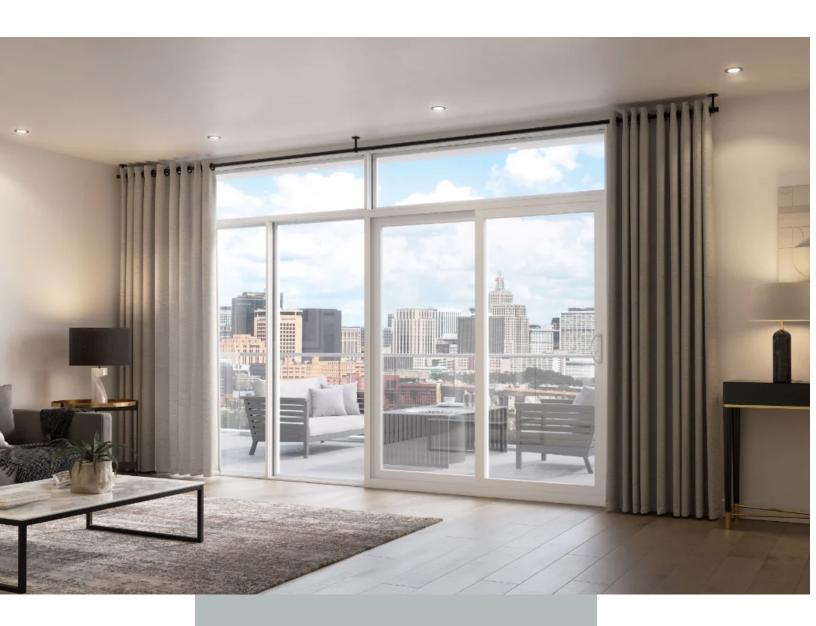

### **Urbania**

Aluminum Sliding Patio Door

Urbania stands apart with its unrivalled energy performance. Its clean and simple lines, large glass surface, and well-paired contemporary-styled handle are sure to blend perfectly with your home.